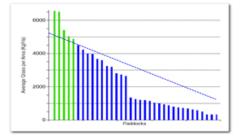

# GrassMaster



# World-Leading Drymatter Instrument



### How much Money are you Wasting?

Grass can be a farm's most effective feed input. Poor pasture management decisions can result in up to 30% annual wastage. Minimise these potential losses with the Novel Ways GrassMaster Pro. Accurate pasture measurement helps you make better pasture management and stock feeding decisions. The Result = Lower costs + Higher Profits.



Sample Feed Wedge Generated by FREE GrassTrack™

Software

## **Maximise Pasture Utilisation**

- Estimate dry matter yield in kg/hectare (kg/ha) accurately, so that you can ensure the pasture is used at the optimum time.
- Estimate dry matter yield in kg/ha accurately, so that you can ensure animals are neither overfed nor underfed.
- Calculate pasture growth rates so that you can identify better performing paddocks.
- See the real results of pasture renovation and fertilisation in terms of increased pasture production.
- Know exactly what is happening to your pasture growth rates before others can tell 'by eye', and take appropriate management decisions such as selling stock before the market drops.

## With the GrassMaster Pro you can avoid...

- Insufficient feed at calving/lambing t