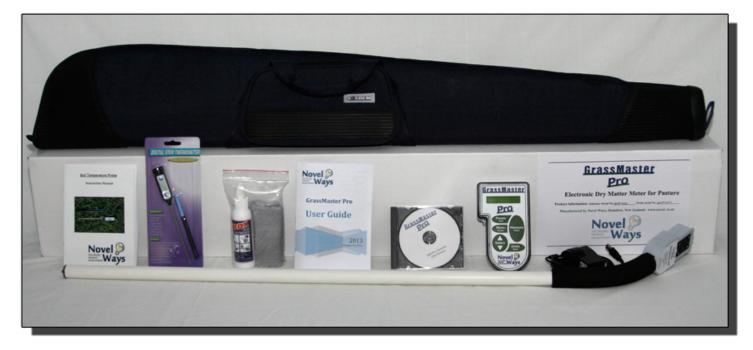

#### **Specifications:**

| Batteries:               | Internal rechargeable NiMH battery pack,<br>(Approximately 25hrs continuous use from a single charge). |
|--------------------------|--------------------------------------------------------------------------------------------------------|
| Charging/Communications: | USB port on PC or Mains charging adapter.                                                              |
| Display:                 | Easy to read backlit LCD (16x2).                                                                       |